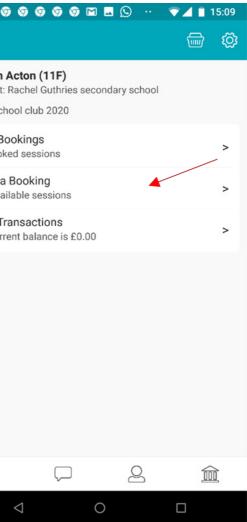

Click on the Clubs Tab

Select the required Club

#### Click on Make a booking

|                                                       | ♥⊿ 🗎 15:09   |  |
|-------------------------------------------------------|--------------|--|
| Make a Booking                                        |              |  |
| Jordan Acton (11F)<br>After School club 2020          |              |  |
| Please select the sessions you would                  | like to book |  |
| Booking choice: Afterschool club £2.0                 |              |  |
| MAKE A BOOKING                                        |              |  |
|                                                       |              |  |
| April 2020                                            |              |  |
| uesday 28 April 2020                                  |              |  |
| Vednesday 29 April 2020                               |              |  |
| Thursday 30 April 2020                                |              |  |
| May 2020                                              |              |  |
| Friday 01 May 2020                                    |              |  |
| Monday 04 May 2020                                    |              |  |
|                                                       | 盒            |  |
| ⊲ O                                                   |              |  |
|                                                       |              |  |
| Select the dates required and click on Make a booking |              |  |