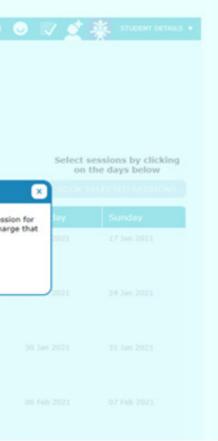

| Schœl                                   | gatewa                   | ay                           |                                     |                       |                         | cton   Chanoe EIN   Siot               |
|-----------------------------------------|--------------------------|------------------------------|-------------------------------------|-----------------------|-------------------------|----------------------------------------|
| ome > Jordan Acton                      | (80) - Clubs             |                              |                                     | HOME                  | RAYMENT HISTORY A       | BOUT HE SCHOOL DET                     |
|                                         | lan Acton (8D)           |                              | ′ 🖽 🛒 🕕                             | 🖹 101 📀               | 0 ₹ ₫                   | TUDENT DETAIL                          |
| After School<br>The current balar       |                          |                              |                                     |                       |                         |                                        |
| Top up                                  |                          |                              |                                     |                       |                         |                                        |
| Jordan is cur                           | rently booked            | d onto 6 future              | e sessions.                         |                       |                         | sessions by clicking<br>the days below |
| SELECT ALL                              | UNSELECT ALL             |                              |                                     |                       |                         | SELECTED SESSIONS                      |
| Monday<br>11 Jan 2021                   | Tuesday<br>12 Jan 2021   | Wednesday<br>13 Jan 2021     | Thursday<br>14 Jan 2021             | Friday<br>15 Jan 2021 | Saturday<br>16 Jan 2021 | Sunday<br>17 Jan 2021                  |
| 18 Jan 2021                             | 19 Jan 2021              | 20 Jan 2021                  | Afterschool club<br>£2.00           | 22 Jan 2021           | 23 Jan 2021             | 24 Jan 2021                            |
| Booked<br>Afterschool plus sna<br>£2.50 | Available                | Available<br>Click to select | Booked<br>Afterschool club<br>£2.00 |                       |                         |                                        |
| 25 Jan 2021<br>Available                | 26 Jan 2021<br>Available | 27 Jan 2021<br>Available     | 28 Jan 2021 🗸                       | 29 Jan 2021           | 30 Jan 2021             | 31 Jan 2021                            |

- To change the booking choice (if the club has more than one booking choice) you can click on the Pencil and you will be given the option to select an alternative booking choice.
- Once selected, click Yes to confirm the booking.