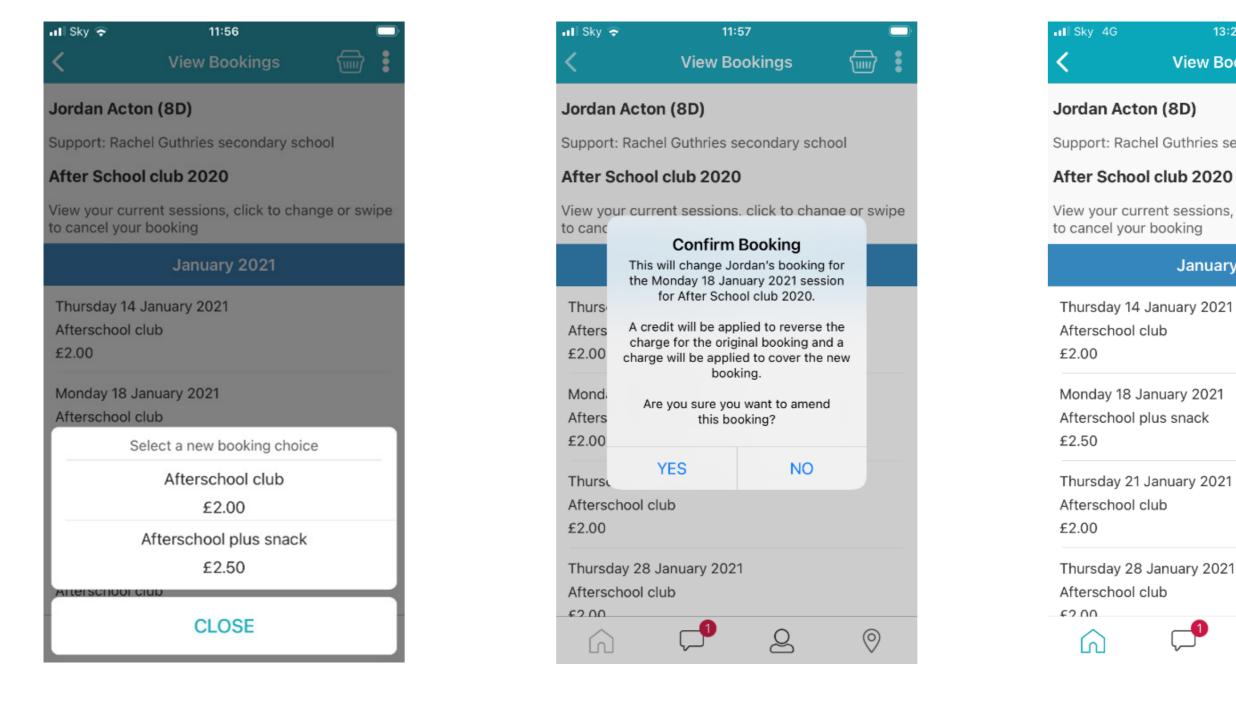

#### Cancel/amend a club booking

When a booking is cancelled a credit will be applied to the balance to reverse the charge that was created when the booking was made. When a booking is changed a credit will be applied to the balance to reverse the charge that was created when the booking was made, and a new charge will be applied.

#### To Cancel or amend a Club booking on the app

- Click on Clubs
- Click on the club you want to cancel the session on
- Click on Manage Bookings
- Find the date you want to cancel and swipe from right to left
- Click on the bin icon to delete and click on Yes to confirm

#### Jordan Acton (8D)

- Or if you want to change the booking choice (if the club has more than one booking choice), you can click on the session and you will be given the option to select an alternative booking choice.
- Once selected click Yes to confirm the booking
- The booking choice will then update