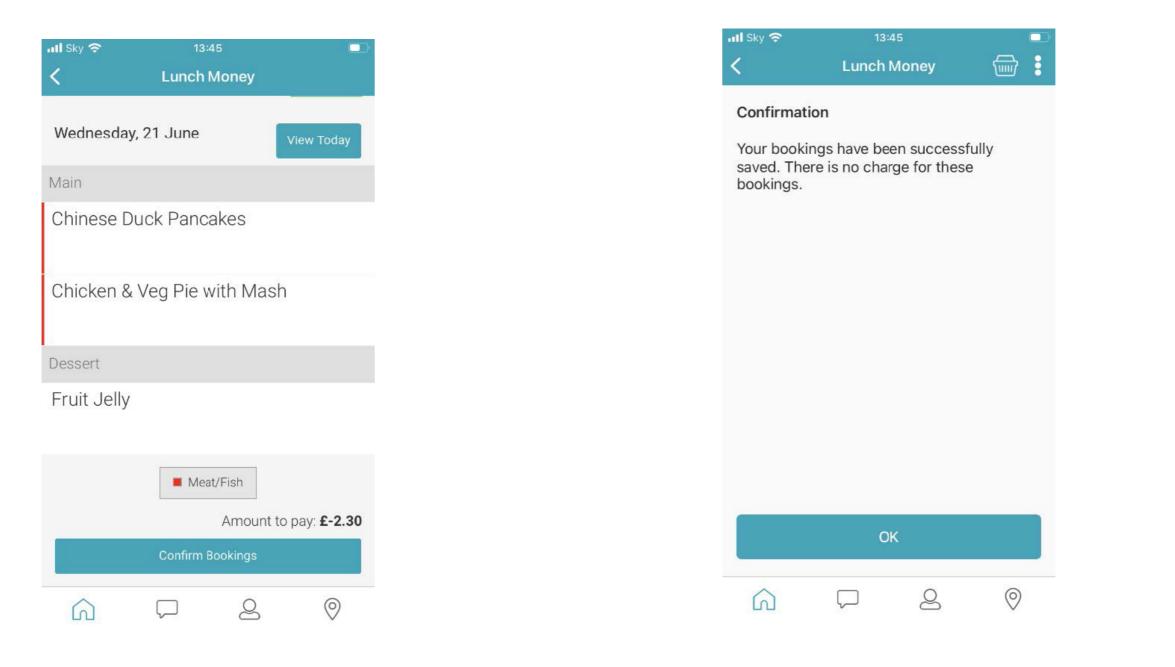

### How to cancel a booking

- Click 'Lunch Money'
- Click 'Make' or 'View Meal Bookings'
- Select the date required and de-select the meal option
- Click 'Confirm Booking' (you will then see a message confirming that the booking has been updated)

### How to amend a booking

- Click 'Lunch Money'
- Click 'View Meal Bookings'
- Select the date required and de-select the meal option and either select an alternative meal or click Confirm Bookings to confirm the change. (If you have amended the existing booking, you will not be charged again).