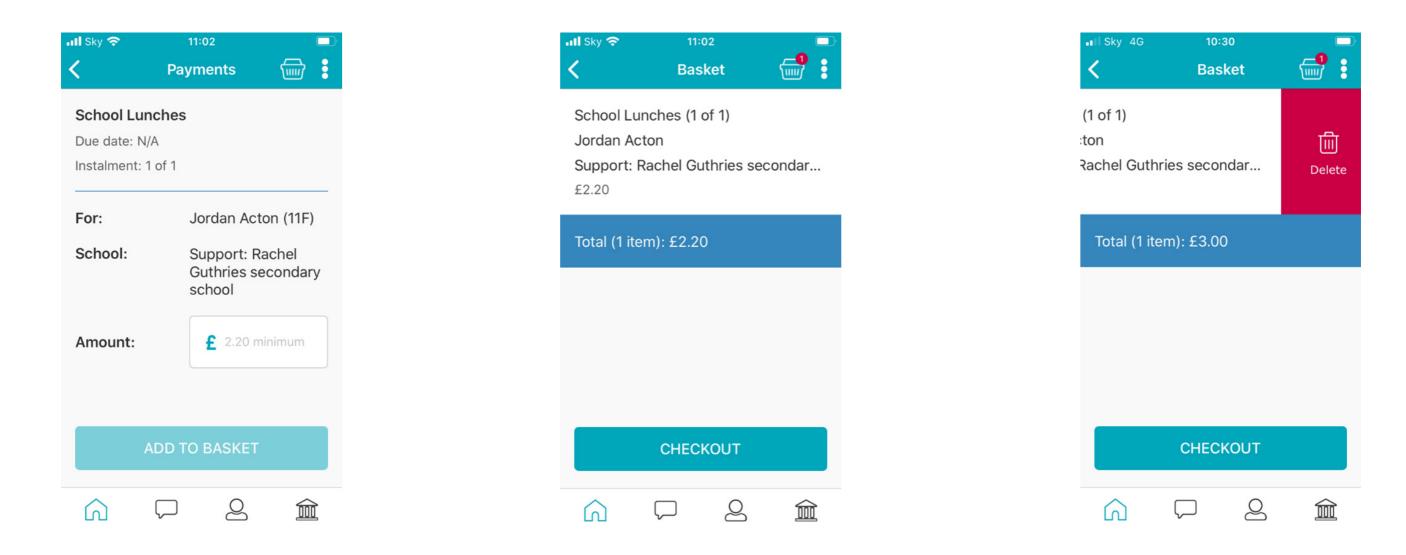

### How to make a payment

- Once logged in you will see the Home Screen
- Click on the child you would like to make the payment for
- Click on the Payments tab
- Click on the required payment request (if paying for a club you must go to the Clubs tab first and book the session/s before paying. Paying for a club will not secure a session)

- Input the amount and click Add To Basket
- Check the amount is correct

| ıll Sky 奈<br>く        | 11:<br>Payn                           | o2<br>nents | <b>W</b>   |   |
|-----------------------|---------------------------------------|-------------|------------|---|
|                       | Acton (11F<br>Rachel Guth<br>y school |             |            |   |
| School L              | unches                                |             | £<br>(1/1) | > |
| Breakfas<br>Due: 9 Ja | t<br>nuary 2019                       |             | £<br>(1/1) | > |
|                       | n <b>ool club 2</b><br>gust 2019      | 2020        | £<br>(1/1) | > |
|                       | PAYMENT                               | HISTORY     | ,<br>      |   |
| G                     | $\square$                             | 2           | Î          |   |

- If the amount is incorrect, swipe from right to left on the payment added to the basket and delete.
- You can then re-add to the basket following the previous instructions
- If the amount is correct click on Check Out

- You may then see two different payment options: Pay By Card and Pay By Bank Transfer (If your school isn't using Bank Transfer you will only see Pay By Card)
- To Pay By Card, Click on Pay By Card and input your card details
- Click on Make Payment
- Payment will show as successful