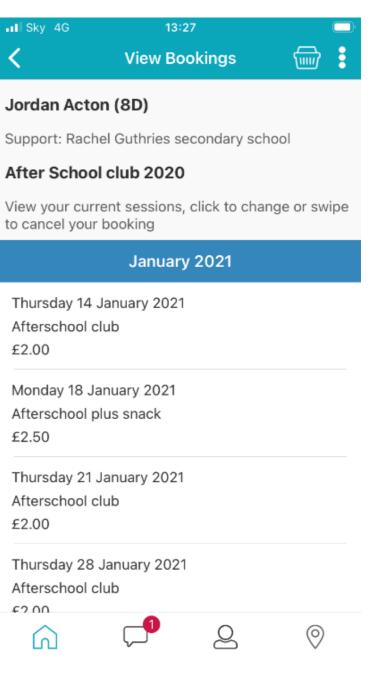

#### Cancel/amend a club booking

When a booking is cancelled a credit will be applied to the balance to reverse the charge that was created when the booking was made. When a booking is changed a credit will be applied to the balance to reverse the charge that was created when the booking was made, and a new charge will be applied.

#### Jordan Acton (8D)

- Or if you want to change the booking choice (if the club has more than one booking choice), you can click on the session and you will be given the option to select an alternative booking choice.
- Once selected click Yes to confirm the booking
- The booking choice will then update