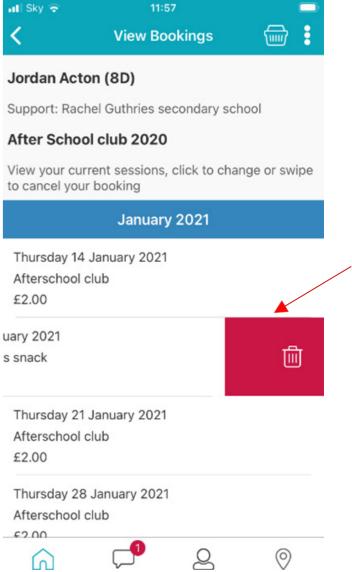

#### To Cancel or amend a Club booking on the app

- Click on Clubs
- Click on the club you want to cancel the session on
- Click on Manage Bookings
- Find the date you want to cancel and swipe from right to left
- Click on the bin icon to delete and click on Yes to confirm