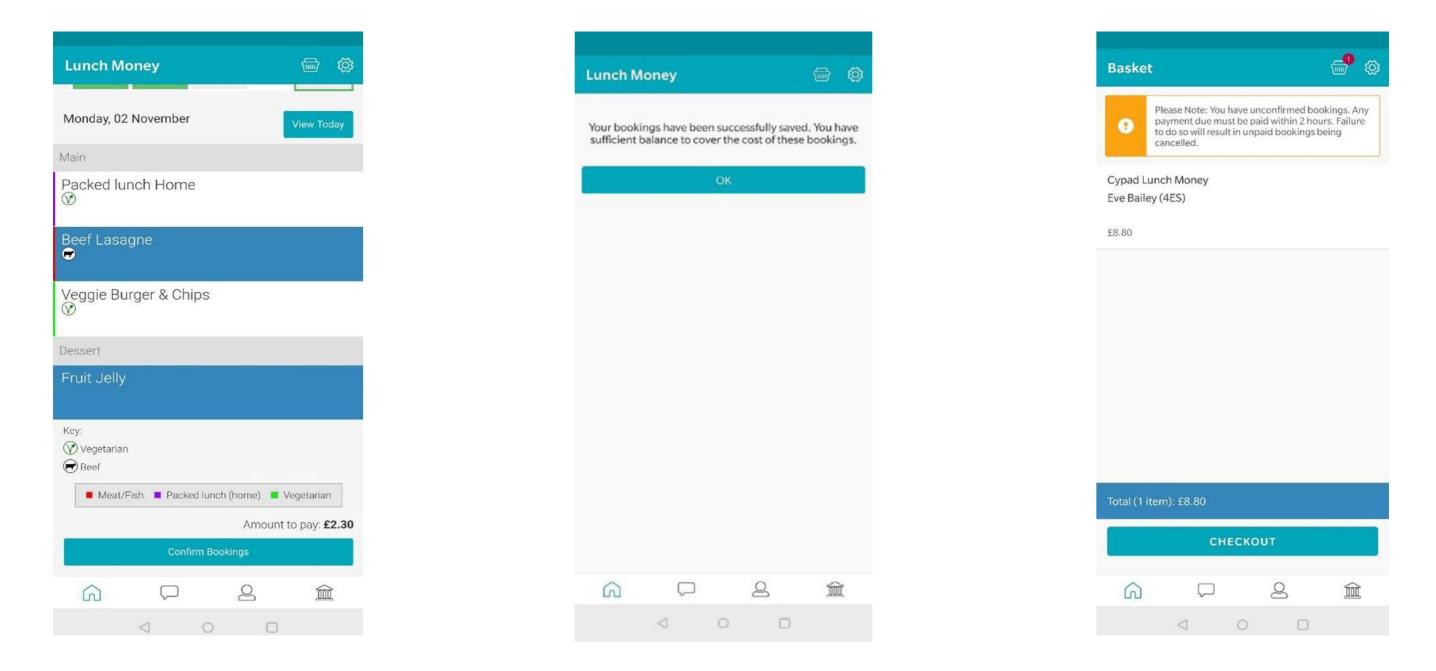

### How to book a meal

- Click on the child you want to book the meal for
- Click 'Lunch Money' lacksquare
- Click 'Make' or 'View Meal Bookings'
- Select the date you would like to book and select the meal

- You will now see the total cost of your booking click 'Confirm Booking' to book your selection \*If you don't have available credit to use once you have clicked 'Confirm Booking', the cost of the meal/s will be added to your basket
- Click 'Checkout' and make the booking/s

Please Note: Any payments due must be paid within 2 hours. Failure to do so will result in unpaid bookings being cancelled.

### How to cancel a booking

- Click 'Lunch Money'
- Click 'Make' or 'View Meal Bookings'
- Select the date required and de-select the meal option
- Click 'Confirm Booking' (you will then see a message confirming that the booking has been updated)