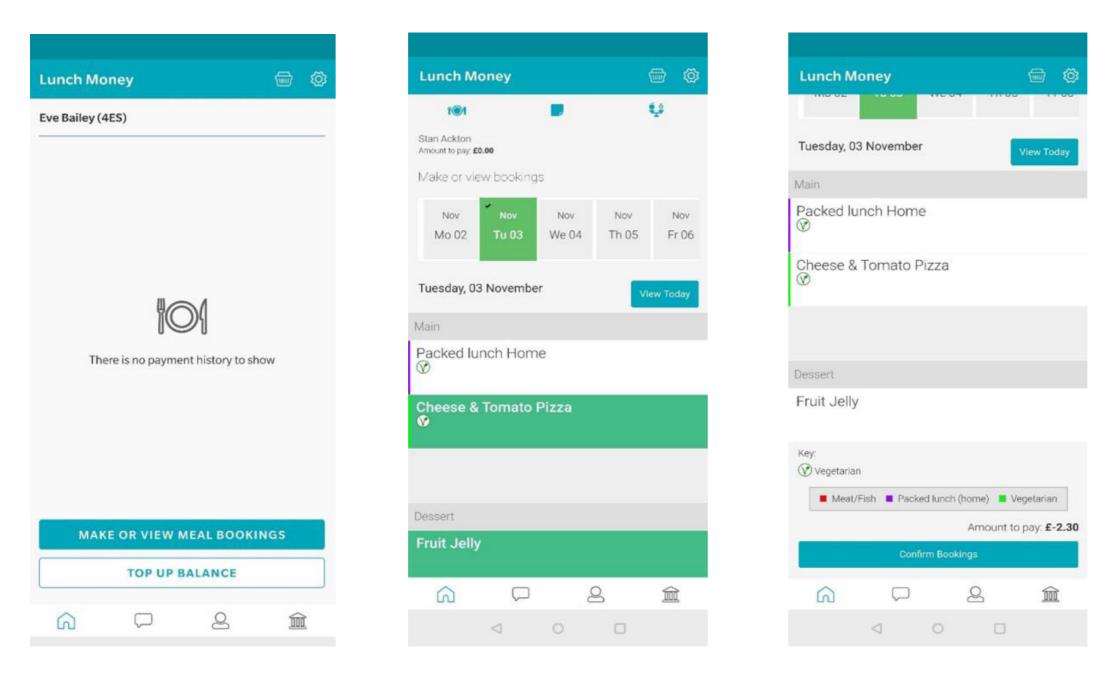

### How to book a meal

- Click on the child you want to book the meal for
- Click 'Lunch Money' lacksquare
- Click 'Make' or 'View Meal Bookings'
- Select the date you would like to book and select the meal

| unch Money 📾 🕸                      | Lunch Money                        |              | Lunch                                                          |
|-------------------------------------|------------------------------------|--------------|----------------------------------------------------------------|
| ve Bailey (4ES)                     | T©1                                | Ŷ            | ۳©۱                                                            |
|                                     | Eve Bailey<br>Amount to pay: £0.00 |              | Eve Bailey<br>Amount to pa                                     |
|                                     | Make or view bookings              |              | Make or                                                        |
|                                     | OctOctOctWe 28Th 29Fr 30           | Nov<br>Mo 02 | PLEASE I<br>confirmin<br>within 2 h<br>being can<br>If your Pa |
|                                     | Monday, 02 November                | View Today   | and no fu                                                      |
| There is no payment history to show | Main                               |              | We 2                                                           |
| There is no payment history to show | Packed lunch Home                  |              | _                                                              |
|                                     |                                    |              | Monday,                                                        |
|                                     | Beef Lasagne                       |              | Main                                                           |
|                                     | Veggie Burger & Chips              |              | Packed                                                         |
| IAKE OR VIEW MEAL BOOKINGS          | $\odot$                            |              | Beef La                                                        |
|                                     | Dessert                            |              |                                                                |
|                                     | Fruit Jelly                        |              | Veggie<br>Ø                                                    |
|                                     |                                    |              | ିର                                                             |
|                                     | < ○                                |              |                                                                |

Schoolgateway

| ney                                                                               |                                                                                            |                                                            |
|-----------------------------------------------------------------------------------|--------------------------------------------------------------------------------------------|------------------------------------------------------------|
|                                                                                   |                                                                                            | ¢\$                                                        |
| D                                                                                 |                                                                                            |                                                            |
| bookings                                                                          | S                                                                                          |                                                            |
| r bookings,<br>Failure to di<br>I                                                 | inconfirmed book<br>any <b>Payment due</b><br>o so will result in i<br>o (£0.00), simply o |                                                            |
| r bookings,<br>Failure to di<br>I<br><b>t due</b> is zeri<br>action is rec<br>Oct | any <b>Payment due</b><br>o so will result in (<br>o (£0.00), simply o<br>uuired.<br>Oct   | must be paid<br>unpaid bookings<br>confirm bookings<br>Nov |
| r bookings,<br>Failure to di<br>d<br><b>it due</b> is zero<br>action is rec       | any <b>Payment due</b><br>o so will result in i<br>o (£0.00), simply o<br>juired.          | must be paid<br>unpaid bookings<br>confirm bookings        |