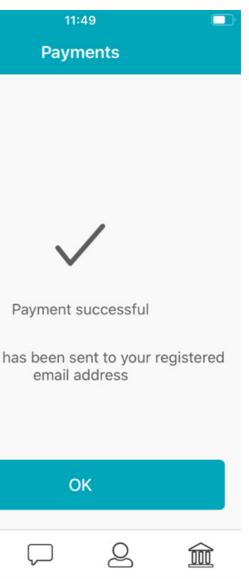

- You may then see two different payment options: Pay By Card and Pay By Bank Transfer (If your school isn't using Bank Transfer you will only see Pay By Card)
- To Pay By Card, Click on Pay By Card and input your card details
- Click on Make Payment
- Payment will show as successful